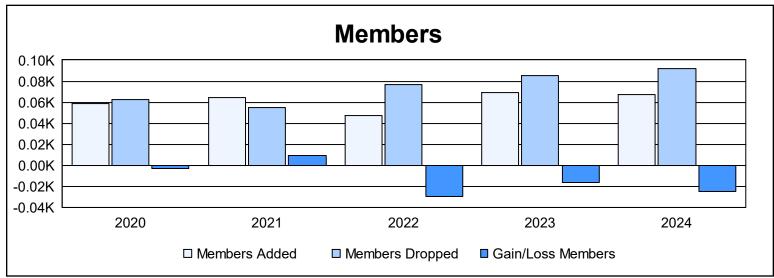

District 40 N As of June 2024 Cumulative

| Year      | New<br>Clubs | Dropped<br>Clubs | Gain/<br>Loss<br>Clubs | New<br>Members | Charter<br>Members | Reinstate<br>Members | Transfer<br>Members | Total<br>Member<br>Added | Total<br>Members<br>Dropped | Gain/<br>Loss<br>Members |
|-----------|--------------|------------------|------------------------|----------------|--------------------|----------------------|---------------------|--------------------------|-----------------------------|--------------------------|
| 2019-2020 | 0            | 0                | 0                      | 43             | 1                  | 9                    | 6                   | 59                       | 62                          | -3                       |
| 2020-2021 | 1            | 2                | -1                     | 40             | 20                 | 4                    | 0                   | 64                       | 55                          | 9                        |
| 2021-2022 | 0            | 1                | -1                     | 42             | 0                  | 5                    | 0                   | 47                       | 77                          | -30                      |
| 2022-2023 | 0            | 1                | -1                     | 60             | 0                  | 4                    | 5                   | 69                       | 85                          | -16                      |
| 2023-2024 | 0            | 2                | -2                     | 56             | 0                  | 8                    | 3                   | 67                       | 92                          | -25                      |
| Average   | 0            | 1                | -1                     | 48             | 4                  | 6                    | 3                   | 61                       | 74                          | -13                      |