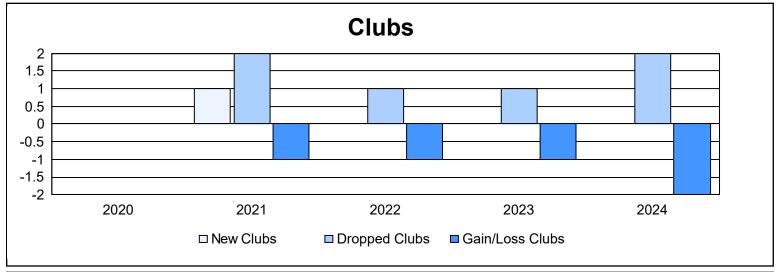

District 40 N As of June 2024 Cumulative

| Year      | New<br>Clubs | Dropped<br>Clubs | Gain/<br>Loss<br>Clubs | New<br>Members | Charter<br>Members | Reinstate<br>Members | Transfer<br>Members | Total<br>Member<br>Added | Total<br>Members<br>Dropped | Gain/<br>Loss<br>Members |
|-----------|--------------|------------------|------------------------|----------------|--------------------|----------------------|---------------------|--------------------------|-----------------------------|--------------------------|
| 2019-2020 | 0            | 0                | 0                      | 43             | 1                  | 9                    | 6                   | 59                       | 62                          | -3                       |
| 2020-2021 | 1            | 2                | -1                     | 40             | 20                 | 4                    | 0                   | 64                       | 55                          | 9                        |
| 2021-2022 | 0            | 1                | -1                     | 42             | 0                  | 5                    | 0                   | 47                       | 77                          | -30                      |
| 2022-2023 | 0            | 1                | -1                     | 60             | 0                  | 4                    | 5                   | 69                       | 85                          | -16                      |
| 2023-2024 | 0            | 2                | -2                     | 56             | 0                  | 8                    | 3                   | 67                       | 92                          | -25                      |
| Average   | 0            | 1                | -1                     | 48             | 4                  | 6                    | 3                   | 61                       | 74                          | -13                      |